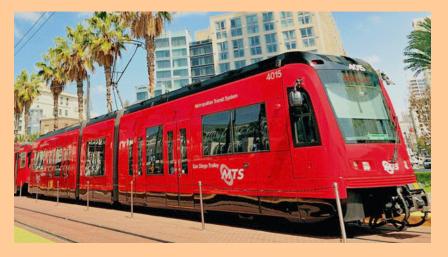

**SAN DIEGO, CA** - Progressive Railroading reported that on August 16th the San Diego Metropolitan Transit System (SDMTS) reported that its trolley ridership rose 52% in fiscal-year 2022 compared with ridership levels a year previous.

Between July 2021 and June 2022, trolley ridership totaled 29.7 million trips compared with 19.5 million trips in the previous fiscal year, MTS officials said in a press release. The transit agency has recorded more than 5 million trips a month since March 2022 on both trolley and bus service — about 75% of pre-pandemic ridership levels.

The largest increase in trolley ridership was registered on the University of California-San Diego Blue Line, which climbed 66% from 10.4 million rides in FY21 to 17.4 million in FY22. MTS operates three trolley lines in 10 cities and unincorporated areas of San Diego.

In November 2021, the agency opened an 11-mile extension to the university campus, pushing the largest ridership increase in a single year in the transit agency's history, MTS officials said. Since May this year, MTS has offered free rides to people aged 18 years or younger under the Youth Opportunity Pass Pilot program, created in partnership with the North County Transit District and San Diego Association of Governments.

Note: San Diego has called its new LRV system the "San Diego Trolley "since it opened in 1981 despite the fact that they never used trolley poles