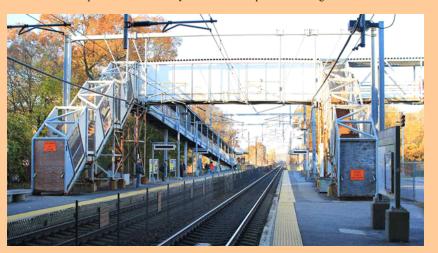

## Urban Commuter / Light Rail / Modern Streetcar News!

**BOSTON, MA** - The <u>Massachusetts Bay Transportation Authority</u> last week announced plans to begin construction on the South Attleboro Station accessibility improvements project in fall. Commuter-rail service at the station has been suspended since February 2021 due to the pedestrian bridge's deteriorated condition.

The \$7 million project calls for the replacing the facility's pedestrian bridge, constructing new high-level and accessible platforms, and the installing three new elevators.

Built in 1990, the station does not meet accessibility standards and is in need of extensive repairs, MBTA officials said in a press release. Commuter-rail service at the station has been suspended since February 2021 due to the pedestrian bridge's deteriorated condition. The bridge is scheduled for demolition in fall.

The transit agency is working to acquire funding for the full reconstruction of the station, MBTA officials said.

"We're excited to see these upcoming station upgrades reach 100% design and look forward to acquiring the necessary construction funding to make these critical repairs and important accessibility improvements at South Attleboro so that we can return commuter-rail service to the station," said MBTA General Manager Steve Poftak.