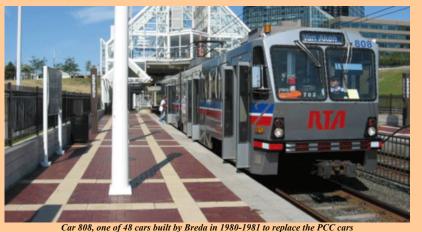

**CLEVELAND, OH** - The Ohio Department of Transportation was recently awarded \$8.0 million in funding to the Greater Cleveland Regional Transit Authority for rail-car replacement, according to an August 25th report from Progressive Railroading.

An \$8 million award from ODOT's Ohio Transit Partnership Program will go toward GCRTA's rail-car replacement program. This is the third year that ODOT has awarded a grant to the rail-car program, bringing the total funding to \$21.4 million, said Mike Schipper, GCRTA's deputy general manager of engineering and project management, in a press release.

formerly used on the Shaker Heights lines.

Overall, the transit agency has raised \$197.5 million of the \$300 million budgeted for rail-car replacement.

ODOT also awarded GCRTA \$3.5 million for bus improvements.

"This funding will assist GCRTA in moving forward in our plans to upgrade our rail and bus fleets," said GCRTA General Manager and CEO India Birdsong. "Funding opportunities such as these underscore the importance of public transportation to our region and subsequent investment in our communities."